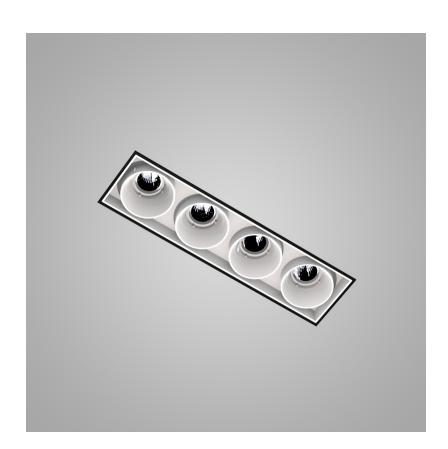

#### **MAGIQ 4 CELL KORONA TRIMLESS**

| A35133      |             | -         | -       | -         |  |
|-------------|-------------|-----------|---------|-----------|--|
| base number | Color       | Finishes  | Finish  | Reflector |  |
|             | Temperature | (Diamond) | Ontions | Ontions   |  |

#### **GENERAL**

| Series: Magiq                  |  |
|--------------------------------|--|
| Subseries: Magiq 4 Cell Korona |  |
| Brand: Prolicht                |  |
| Division: Architectural        |  |
| Mounting Type: Trimless        |  |
| Mounting Location: Ceiling     |  |
| Subcategory: Downlight         |  |

| Diana. Froncii                                                                                                                                      |
|-----------------------------------------------------------------------------------------------------------------------------------------------------|
| Division: Architectural                                                                                                                             |
| Mounting Type: Trimless                                                                                                                             |
| Mounting Location: Ceiling                                                                                                                          |
| Subcategory: Downlight                                                                                                                              |
| PHYSICAL                                                                                                                                            |
| Shape: Rectangle                                                                                                                                    |
| Length (mm): 135                                                                                                                                    |
| Length (in): $5\frac{5}{16}$                                                                                                                        |
| Width (mm): 35                                                                                                                                      |
| Width (in): $1\frac{3}{8}$                                                                                                                          |
| Height (mm): 65                                                                                                                                     |
| Height (in): 2 <sup>9</sup> / <sub>16</sub>                                                                                                         |
| Ceiling Thickness (mm): 12.5                                                                                                                        |
| Ceiling Thickness (in): 1/2                                                                                                                         |
| Min. Recessing Depth (mm): 100                                                                                                                      |
| Min. Recessing Depth (in): 3 15/16                                                                                                                  |
| Light Distribution: Downlight                                                                                                                       |
| Weight (kg): 0.401                                                                                                                                  |
| Weight (lbs): 0.88                                                                                                                                  |
| Fixture Finish: SSR / BKV / CWI / CRY / HAB / UFT / ITA / RUA / FTG / MYG / LOD / PUS / FRO / FUP / KIA / POP / BLS / SPG / MEY / GOH / GUM / CHC / |