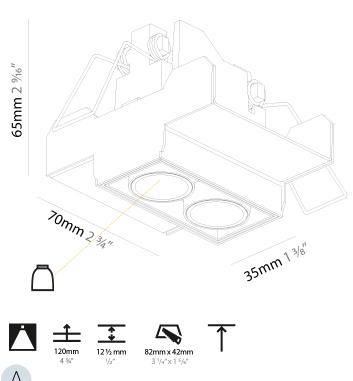

#### **GENERAL**

| Series: Magiq              |  |
|----------------------------|--|
| Subseries: Magiq 2x2 Cell  |  |
| Brand: Prolicht            |  |
| Division: Architectural    |  |
| Mounting Type: Trimless    |  |
| Mounting Location: Ceiling |  |
| Subcategory: Downlight     |  |

| Brand: Prolicht                                    |
|----------------------------------------------------|
| Division: Architectural                            |
| Mounting Type: Trimless                            |
| Mounting Location: Ceiling                         |
| Subcategory: Downlight                             |
| PHYSICAL                                           |
| Shape: Square                                      |
| Length (mm): 70                                    |
| Length (in): $2\frac{3}{4}$                        |
| Width (mm): 70                                     |
| Width (in): 2 <sup>3</sup> / <sub>4</sub>          |
| Height (mm): 65                                    |
| Height (in): 2 <sup>9</sup> / <sub>16</sub>        |
| Ceiling Thickness (mm): 12.5                       |
| Ceiling Thickness (in): 1/2                        |
| Min. Recessing Depth (mm): 100                     |
| Min. Recessing Depth (in): 3 15/16                 |
| Light Distribution: Downlight                      |
| Weight (kg): 0.428                                 |
| Weight (lbs): 0.94                                 |
| Fixture Finish: BLK / WHI                          |
| Fixture Material: Aluminum Die Cast                |
| Cut-out Measurements: 82mm/ 3 1/4" x 42mm / 1 5/8" |
| Upon Request: Unique Ceiling Thickness             |
|                                                    |

#### **ELECTRICAL**

| EEEC I MICHE                                                                      |
|-----------------------------------------------------------------------------------|
| Lamp Type: LED (Zhaga Standard)                                                   |
| Input Wattage (W): 14.3                                                           |
| Total Output Wattage (W): 13.2                                                    |
| Dimming: Tri-Mode (Non-Dimming and Phase Dimming (120Vac only) and 0-10V Dimming) |
| Driver Included: No                                                               |
| Driver Location: Recessed Housing                                                 |
| Driver Type: Constant Current - Universal                                         |
| Driver Class: Class 2                                                             |
| Housing: See components                                                           |
| Input Voltage (V): 120 - 277                                                      |
| Constant Current (MA): 1050                                                       |