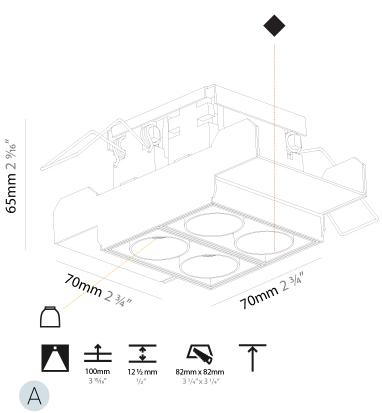

#### **GENERAL**

| Series: Magiq                    |  |
|----------------------------------|--|
| Subseries: Magiq 2x2 Cell Korona |  |
| Brand: Prolicht                  |  |
| Division: Architectural          |  |
| Mounting Type: Trimless          |  |
| Mounting Location: Ceiling       |  |
| Subcategory: Downlight           |  |

| Division: Architectural                                                                                                                             |
|-----------------------------------------------------------------------------------------------------------------------------------------------------|
| Mounting Type: Trimless                                                                                                                             |
| Mounting Location: Ceiling                                                                                                                          |
| Subcategory: Downlight                                                                                                                              |
| PHYSICAL                                                                                                                                            |
| Shape: Rectangle                                                                                                                                    |
| Length (mm): 70                                                                                                                                     |
| Length (in): 2 <sup>3</sup> / <sub>4</sub>                                                                                                          |
| Width (mm): 70                                                                                                                                      |
| Width (in): 2 <sup>3</sup> / <sub>4</sub>                                                                                                           |
| Height (mm): 65                                                                                                                                     |
| Height (in): 2 1/16                                                                                                                                 |
| Ceiling Thickness (mm): 12.5                                                                                                                        |
| Ceiling Thickness (in): 1/2                                                                                                                         |
| Min. Recessing Depth (mm): 100                                                                                                                      |
| Min. Recessing Depth (in): 3 15/16                                                                                                                  |
| Light Distribution: Downlight                                                                                                                       |
| Weight (kg): 0.437                                                                                                                                  |
| Weight (lbs): 0.96                                                                                                                                  |
| Fixture Finish: SSR / BKV / CWI / CRY / HAB / UFT / ITA / RUA / FTG / MYG / LOD / PUS / FRO / FUP / KIA / POP / BLS / SPG / MEY / GOH / GUM / CHC / |

| COM / ABZ / JAG / OBR / MOS / ROR                              |
|----------------------------------------------------------------|
| Fixture Material: Aluminum Die Cast                            |
|                                                                |
| Cut-out Measurements: 82mm/ 3 1/4" x 42mm / 1 5/8"             |
| Upon Request: Unique Ceiling Thickness                         |
| ELECTRICAL                                                     |
| Lamp Type: LED (Zhaga Standard)                                |
| Input Wattage (W): 18                                          |
| Total Output Wattage (W): 16.4                                 |
| Dimming: Tri-Mode (Non-Dimming and Phase Dimming (120Vac only) |
| and 0-10V Dimming)                                             |
| Driver Included: No                                            |
| Driver Location: Recessed Housing                              |
| Driver Type: Constant Current - Universal                      |
| Driver Class: Class 2                                          |
| Housing: See components                                        |
| Input Voltage (V): 120 - 277                                   |
| Constant Current (MA): 1050                                    |
| LED                                                            |
| N 1 (150 4                                                     |