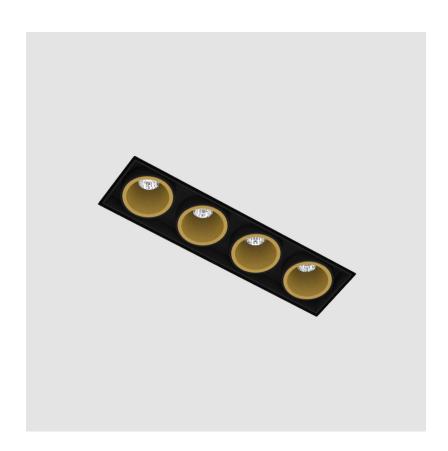

#### **MAGIQ 4 CELL KORONA TRIMLESS**

| A35133      |             | -         | -       | -         |  |
|-------------|-------------|-----------|---------|-----------|--|
| base number | Color       | Finishes  | Finish  | Reflector |  |
|             | Temperature | (Diamond) | Ontions | Ontions   |  |

#### **GENERAL**

| Series: Magiq                  |  |
|--------------------------------|--|
| Subseries: Magiq 4 Cell Korona |  |
| Brand: Prolicht                |  |
| Division: Architectural        |  |
| Mounting Type: Trimless        |  |
| Mounting Location: Ceiling     |  |
| Subcategory: Downlight         |  |

| Diana. Froncii                                                                                                                                      |
|-----------------------------------------------------------------------------------------------------------------------------------------------------|
| Division: Architectural                                                                                                                             |
| Mounting Type: Trimless                                                                                                                             |
| Mounting Location: Ceiling                                                                                                                          |
| Subcategory: Downlight                                                                                                                              |
| PHYSICAL                                                                                                                                            |
| Shape: Rectangle                                                                                                                                    |
| Length (mm): 135                                                                                                                                    |
| Length (in): $5\frac{5}{16}$                                                                                                                        |
| Width (mm): 35                                                                                                                                      |
| Width (in): $1\frac{3}{8}$                                                                                                                          |
| Height (mm): 65                                                                                                                                     |
| Height (in): 2 <sup>9</sup> / <sub>16</sub>                                                                                                         |
| Ceiling Thickness (mm): 12.5                                                                                                                        |
| Ceiling Thickness (in): 1/2                                                                                                                         |
| Min. Recessing Depth (mm): 100                                                                                                                      |
| Min. Recessing Depth (in): 3 15/16                                                                                                                  |
| Light Distribution: Downlight                                                                                                                       |
| Weight (kg): 0.401                                                                                                                                  |
| Weight (lbs): 0.88                                                                                                                                  |
| Fixture Finish: SSR / BKV / CWI / CRY / HAB / UFT / ITA / RUA / FTG / MYG / LOD / PUS / FRO / FUP / KIA / POP / BLS / SPG / MEY / GOH / GUM / CHC / |