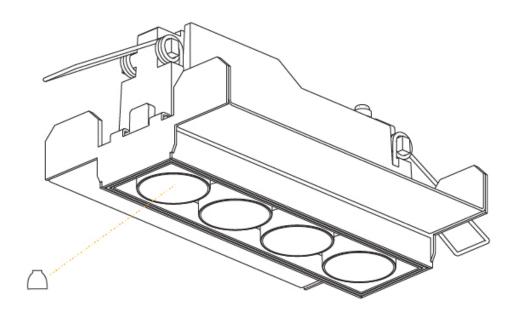

| Diana. Froncii                                                                                                                                      |
|-----------------------------------------------------------------------------------------------------------------------------------------------------|
| Division: Architectural                                                                                                                             |
| Mounting Type: Trimless                                                                                                                             |
| Mounting Location: Ceiling                                                                                                                          |
| Subcategory: Downlight                                                                                                                              |
| PHYSICAL                                                                                                                                            |
| Shape: Rectangle                                                                                                                                    |
| Length (mm): 135                                                                                                                                    |
| Length (in): $5\frac{5}{16}$                                                                                                                        |
| Width (mm): 35                                                                                                                                      |
| Width (in): $1\frac{3}{8}$                                                                                                                          |
| Height (mm): 65                                                                                                                                     |
| Height (in): 2 <sup>9</sup> / <sub>16</sub>                                                                                                         |
| Ceiling Thickness (mm): 12.5                                                                                                                        |
| Ceiling Thickness (in): 1/2                                                                                                                         |
| Min. Recessing Depth (mm): 100                                                                                                                      |
| Min. Recessing Depth (in): 3 15/16                                                                                                                  |
| Light Distribution: Downlight                                                                                                                       |
| Weight (kg): 0.401                                                                                                                                  |
| Weight (lbs): 0.88                                                                                                                                  |
| Fixture Finish: SSR / BKV / CWI / CRY / HAB / UFT / ITA / RUA / FTG / MYG / LOD / PUS / FRO / FUP / KIA / POP / BLS / SPG / MEY / GOH / GUM / CHC / |

COM / ABZ / JAG / OBR / MOS / ROR

Holder Finish: WHI / BLK

Fixture Material: Aluminum Die Cast

Cut-out Measurements: 142mm / 5 9/16" x 42mm / 1 5/8"

Upon Request: Unique Ceiling Thickness