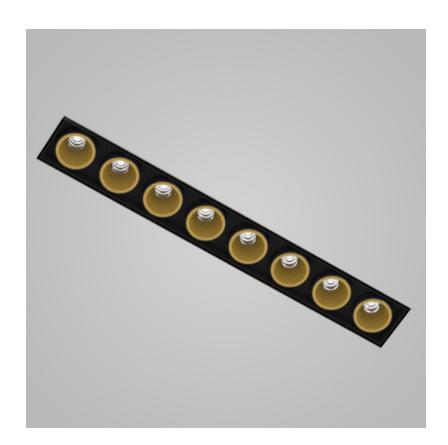

#### **MAGIQ 8 CELL KORONA TRIMLESS**

| A35136      |       | -        | -         |
|-------------|-------|----------|-----------|
| base number | Color | Finishes | Reflector |

1.To build a product code in our configurator select the specify button on the base model # product page

#### **GENERAL**

| Series: Magiq                  |  |
|--------------------------------|--|
| Subseries: Magiq 8 Cell Korona |  |
| Brand: Prolicht                |  |
| Division: Architectural        |  |
| Mounting Type: Trimless        |  |
| Mounting Location: Ceiling     |  |
| Subcategory: Downlight         |  |

| Brand: Prolicht                                                                                                                                                                                                                                                                                                                                                                                                                                                                                                                                                                                                                                                                                                                                                                                                                                                                                                                                                                                                                                                                                                                                                                                                                                                                                                                                                                                                                                                                                                                                                                                                                                                                                                                                                                                                                                                                                                                                                                                                                                                                                                                |
|--------------------------------------------------------------------------------------------------------------------------------------------------------------------------------------------------------------------------------------------------------------------------------------------------------------------------------------------------------------------------------------------------------------------------------------------------------------------------------------------------------------------------------------------------------------------------------------------------------------------------------------------------------------------------------------------------------------------------------------------------------------------------------------------------------------------------------------------------------------------------------------------------------------------------------------------------------------------------------------------------------------------------------------------------------------------------------------------------------------------------------------------------------------------------------------------------------------------------------------------------------------------------------------------------------------------------------------------------------------------------------------------------------------------------------------------------------------------------------------------------------------------------------------------------------------------------------------------------------------------------------------------------------------------------------------------------------------------------------------------------------------------------------------------------------------------------------------------------------------------------------------------------------------------------------------------------------------------------------------------------------------------------------------------------------------------------------------------------------------------------------|
| Division: Architectural                                                                                                                                                                                                                                                                                                                                                                                                                                                                                                                                                                                                                                                                                                                                                                                                                                                                                                                                                                                                                                                                                                                                                                                                                                                                                                                                                                                                                                                                                                                                                                                                                                                                                                                                                                                                                                                                                                                                                                                                                                                                                                        |
| Mounting Type: Trimless                                                                                                                                                                                                                                                                                                                                                                                                                                                                                                                                                                                                                                                                                                                                                                                                                                                                                                                                                                                                                                                                                                                                                                                                                                                                                                                                                                                                                                                                                                                                                                                                                                                                                                                                                                                                                                                                                                                                                                                                                                                                                                        |
| Mounting Location: Ceiling                                                                                                                                                                                                                                                                                                                                                                                                                                                                                                                                                                                                                                                                                                                                                                                                                                                                                                                                                                                                                                                                                                                                                                                                                                                                                                                                                                                                                                                                                                                                                                                                                                                                                                                                                                                                                                                                                                                                                                                                                                                                                                     |
| Subcategory: Downlight                                                                                                                                                                                                                                                                                                                                                                                                                                                                                                                                                                                                                                                                                                                                                                                                                                                                                                                                                                                                                                                                                                                                                                                                                                                                                                                                                                                                                                                                                                                                                                                                                                                                                                                                                                                                                                                                                                                                                                                                                                                                                                         |
| PHYSICAL                                                                                                                                                                                                                                                                                                                                                                                                                                                                                                                                                                                                                                                                                                                                                                                                                                                                                                                                                                                                                                                                                                                                                                                                                                                                                                                                                                                                                                                                                                                                                                                                                                                                                                                                                                                                                                                                                                                                                                                                                                                                                                                       |
| Shape: Rectangle                                                                                                                                                                                                                                                                                                                                                                                                                                                                                                                                                                                                                                                                                                                                                                                                                                                                                                                                                                                                                                                                                                                                                                                                                                                                                                                                                                                                                                                                                                                                                                                                                                                                                                                                                                                                                                                                                                                                                                                                                                                                                                               |
| Length (mm): 267                                                                                                                                                                                                                                                                                                                                                                                                                                                                                                                                                                                                                                                                                                                                                                                                                                                                                                                                                                                                                                                                                                                                                                                                                                                                                                                                                                                                                                                                                                                                                                                                                                                                                                                                                                                                                                                                                                                                                                                                                                                                                                               |
| Length (in): 10 ½                                                                                                                                                                                                                                                                                                                                                                                                                                                                                                                                                                                                                                                                                                                                                                                                                                                                                                                                                                                                                                                                                                                                                                                                                                                                                                                                                                                                                                                                                                                                                                                                                                                                                                                                                                                                                                                                                                                                                                                                                                                                                                              |
| Width (mm): 35                                                                                                                                                                                                                                                                                                                                                                                                                                                                                                                                                                                                                                                                                                                                                                                                                                                                                                                                                                                                                                                                                                                                                                                                                                                                                                                                                                                                                                                                                                                                                                                                                                                                                                                                                                                                                                                                                                                                                                                                                                                                                                                 |
| Width (in): 1 3/8                                                                                                                                                                                                                                                                                                                                                                                                                                                                                                                                                                                                                                                                                                                                                                                                                                                                                                                                                                                                                                                                                                                                                                                                                                                                                                                                                                                                                                                                                                                                                                                                                                                                                                                                                                                                                                                                                                                                                                                                                                                                                                              |
| Height (mm): 65                                                                                                                                                                                                                                                                                                                                                                                                                                                                                                                                                                                                                                                                                                                                                                                                                                                                                                                                                                                                                                                                                                                                                                                                                                                                                                                                                                                                                                                                                                                                                                                                                                                                                                                                                                                                                                                                                                                                                                                                                                                                                                                |
| Height (in): $2\frac{9}{16}$                                                                                                                                                                                                                                                                                                                                                                                                                                                                                                                                                                                                                                                                                                                                                                                                                                                                                                                                                                                                                                                                                                                                                                                                                                                                                                                                                                                                                                                                                                                                                                                                                                                                                                                                                                                                                                                                                                                                                                                                                                                                                                   |
| Ceiling Thickness (mm): 12.5                                                                                                                                                                                                                                                                                                                                                                                                                                                                                                                                                                                                                                                                                                                                                                                                                                                                                                                                                                                                                                                                                                                                                                                                                                                                                                                                                                                                                                                                                                                                                                                                                                                                                                                                                                                                                                                                                                                                                                                                                                                                                                   |
| Ceiling Thickness (in): 1/2                                                                                                                                                                                                                                                                                                                                                                                                                                                                                                                                                                                                                                                                                                                                                                                                                                                                                                                                                                                                                                                                                                                                                                                                                                                                                                                                                                                                                                                                                                                                                                                                                                                                                                                                                                                                                                                                                                                                                                                                                                                                                                    |
| Min. Recessing Depth (mm): 100                                                                                                                                                                                                                                                                                                                                                                                                                                                                                                                                                                                                                                                                                                                                                                                                                                                                                                                                                                                                                                                                                                                                                                                                                                                                                                                                                                                                                                                                                                                                                                                                                                                                                                                                                                                                                                                                                                                                                                                                                                                                                                 |
| Min. Recessing Depth (in): 3 <sup>15</sup> / <sub>16</sub>                                                                                                                                                                                                                                                                                                                                                                                                                                                                                                                                                                                                                                                                                                                                                                                                                                                                                                                                                                                                                                                                                                                                                                                                                                                                                                                                                                                                                                                                                                                                                                                                                                                                                                                                                                                                                                                                                                                                                                                                                                                                     |
| Light Distribution: Downlight                                                                                                                                                                                                                                                                                                                                                                                                                                                                                                                                                                                                                                                                                                                                                                                                                                                                                                                                                                                                                                                                                                                                                                                                                                                                                                                                                                                                                                                                                                                                                                                                                                                                                                                                                                                                                                                                                                                                                                                                                                                                                                  |
| Weight (kg): 0.737                                                                                                                                                                                                                                                                                                                                                                                                                                                                                                                                                                                                                                                                                                                                                                                                                                                                                                                                                                                                                                                                                                                                                                                                                                                                                                                                                                                                                                                                                                                                                                                                                                                                                                                                                                                                                                                                                                                                                                                                                                                                                                             |
| Weight (lbs): 1.61                                                                                                                                                                                                                                                                                                                                                                                                                                                                                                                                                                                                                                                                                                                                                                                                                                                                                                                                                                                                                                                                                                                                                                                                                                                                                                                                                                                                                                                                                                                                                                                                                                                                                                                                                                                                                                                                                                                                                                                                                                                                                                             |
| Fixture Finish: SSR / BKV / CWI / CRY / HAB / UFT / ITA / RUA / FTG / MYG / LOD / PUS / FRO / FUP / KIA / POP / BLS / SPG / MEY / GOH / GUM / CHC / CON / NOS / NO |
|                                                                                                                                                                                                                                                                                                                                                                                                                                                                                                                                                                                                                                                                                                                                                                                                                                                                                                                                                                                                                                                                                                                                                                                                                                                                                                                                                                                                                                                                                                                                                                                                                                                                                                                                                                                                                                                                                                                                                                                                                                                                                                                                |