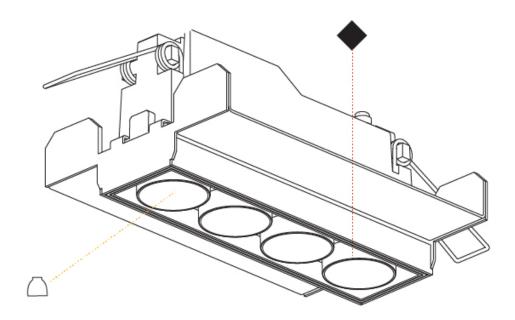

| Diana. Froncii                                                                                                                                      |
|-----------------------------------------------------------------------------------------------------------------------------------------------------|
| Division: Architectural                                                                                                                             |
| Mounting Type: Trimless                                                                                                                             |
| Mounting Location: Ceiling                                                                                                                          |
| Subcategory: Downlight                                                                                                                              |
| PHYSICAL                                                                                                                                            |
| Shape: Rectangle                                                                                                                                    |
| Length (mm): 135                                                                                                                                    |
| Length (in): $5\frac{5}{16}$                                                                                                                        |
| Width (mm): 35                                                                                                                                      |
| Width (in): $1\frac{3}{8}$                                                                                                                          |
| Height (mm): 65                                                                                                                                     |
| Height (in): 2 <sup>9</sup> / <sub>16</sub>                                                                                                         |
| Ceiling Thickness (mm): 12.5                                                                                                                        |
| Ceiling Thickness (in): 1/2                                                                                                                         |
| Min. Recessing Depth (mm): 100                                                                                                                      |
| Min. Recessing Depth (in): 3 15/16                                                                                                                  |
| Light Distribution: Downlight                                                                                                                       |
| Weight (kg): 0.401                                                                                                                                  |
| Weight (lbs): 0.88                                                                                                                                  |
| Fixture Finish: SSR / BKV / CWI / CRY / HAB / UFT / ITA / RUA / FTG / MYG / LOD / PUS / FRO / FUP / KIA / POP / BLS / SPG / MEY / GOH / GUM / CHC / |

COM / ABZ / JAG / OBR / MOS / ROR

Holder Finish: WHI / BLK

Fixture Material: Aluminum Die Cast

Cut-out Measurements: 142mm / 5 9/16" x 42mm / 1 5/8"

Upon Request: Unique Ceiling Thickness