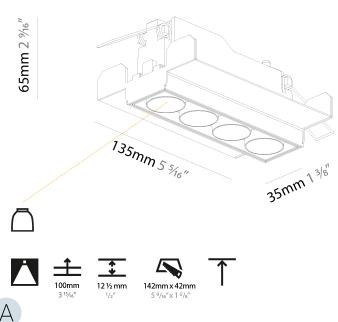

| Diana. Froncii                                                                                                                                      |
|-----------------------------------------------------------------------------------------------------------------------------------------------------|
| Division: Architectural                                                                                                                             |
| Mounting Type: Trimless                                                                                                                             |
| Mounting Location: Ceiling                                                                                                                          |
| Subcategory: Downlight                                                                                                                              |
| PHYSICAL                                                                                                                                            |
| Shape: Rectangle                                                                                                                                    |
| Length (mm): 135                                                                                                                                    |
| Length (in): $5\frac{5}{16}$                                                                                                                        |
| Width (mm): 35                                                                                                                                      |
| Width (in): $1\frac{3}{8}$                                                                                                                          |
| Height (mm): 65                                                                                                                                     |
| Height (in): 2 <sup>9</sup> / <sub>16</sub>                                                                                                         |
| Ceiling Thickness (mm): 12.5                                                                                                                        |
| Ceiling Thickness (in): 1/2                                                                                                                         |
| Min. Recessing Depth (mm): 100                                                                                                                      |
| Min. Recessing Depth (in): 3 15/16                                                                                                                  |
| Light Distribution: Downlight                                                                                                                       |
| Weight (kg): 0.401                                                                                                                                  |
| Weight (lbs): 0.88                                                                                                                                  |
| Fixture Finish: SSR / BKV / CWI / CRY / HAB / UFT / ITA / RUA / FTG / MYG / LOD / PUS / FRO / FUP / KIA / POP / BLS / SPG / MEY / GOH / GUM / CHC / |

COM / ABZ / JAG / OBR / MOS / ROR

Holder Finish: WHI / BLK

Fixture Material: Aluminum Die Cast

Cut-out Measurements: 142mm / 5 9/16" x 42mm / 1 5/8"

Upon Request: Unique Ceiling Thickness