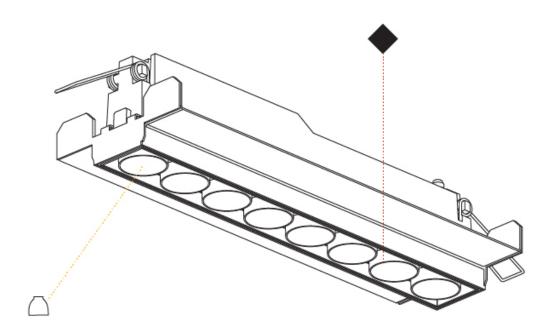

| Brand: Prolicht                                                                                                                                                                                                                                                                                                                                                                                                                                                                                                                                                                                                                                                                                                                                                                                                                                                                                                                                                                                                                                                                                                                                                                                                                                                                                                                                                                                                                                                                                                                                                                                                                                                                                                                                                                                                                                                                                                                                                                                                                                                                                                                |
|--------------------------------------------------------------------------------------------------------------------------------------------------------------------------------------------------------------------------------------------------------------------------------------------------------------------------------------------------------------------------------------------------------------------------------------------------------------------------------------------------------------------------------------------------------------------------------------------------------------------------------------------------------------------------------------------------------------------------------------------------------------------------------------------------------------------------------------------------------------------------------------------------------------------------------------------------------------------------------------------------------------------------------------------------------------------------------------------------------------------------------------------------------------------------------------------------------------------------------------------------------------------------------------------------------------------------------------------------------------------------------------------------------------------------------------------------------------------------------------------------------------------------------------------------------------------------------------------------------------------------------------------------------------------------------------------------------------------------------------------------------------------------------------------------------------------------------------------------------------------------------------------------------------------------------------------------------------------------------------------------------------------------------------------------------------------------------------------------------------------------------|
| Division: Architectural                                                                                                                                                                                                                                                                                                                                                                                                                                                                                                                                                                                                                                                                                                                                                                                                                                                                                                                                                                                                                                                                                                                                                                                                                                                                                                                                                                                                                                                                                                                                                                                                                                                                                                                                                                                                                                                                                                                                                                                                                                                                                                        |
| Mounting Type: Trimless                                                                                                                                                                                                                                                                                                                                                                                                                                                                                                                                                                                                                                                                                                                                                                                                                                                                                                                                                                                                                                                                                                                                                                                                                                                                                                                                                                                                                                                                                                                                                                                                                                                                                                                                                                                                                                                                                                                                                                                                                                                                                                        |
| Mounting Location: Ceiling                                                                                                                                                                                                                                                                                                                                                                                                                                                                                                                                                                                                                                                                                                                                                                                                                                                                                                                                                                                                                                                                                                                                                                                                                                                                                                                                                                                                                                                                                                                                                                                                                                                                                                                                                                                                                                                                                                                                                                                                                                                                                                     |
| Subcategory: Downlight                                                                                                                                                                                                                                                                                                                                                                                                                                                                                                                                                                                                                                                                                                                                                                                                                                                                                                                                                                                                                                                                                                                                                                                                                                                                                                                                                                                                                                                                                                                                                                                                                                                                                                                                                                                                                                                                                                                                                                                                                                                                                                         |
| PHYSICAL                                                                                                                                                                                                                                                                                                                                                                                                                                                                                                                                                                                                                                                                                                                                                                                                                                                                                                                                                                                                                                                                                                                                                                                                                                                                                                                                                                                                                                                                                                                                                                                                                                                                                                                                                                                                                                                                                                                                                                                                                                                                                                                       |
| Shape: Rectangle                                                                                                                                                                                                                                                                                                                                                                                                                                                                                                                                                                                                                                                                                                                                                                                                                                                                                                                                                                                                                                                                                                                                                                                                                                                                                                                                                                                                                                                                                                                                                                                                                                                                                                                                                                                                                                                                                                                                                                                                                                                                                                               |
| Length (mm): 267                                                                                                                                                                                                                                                                                                                                                                                                                                                                                                                                                                                                                                                                                                                                                                                                                                                                                                                                                                                                                                                                                                                                                                                                                                                                                                                                                                                                                                                                                                                                                                                                                                                                                                                                                                                                                                                                                                                                                                                                                                                                                                               |
| Length (in): 10 ½                                                                                                                                                                                                                                                                                                                                                                                                                                                                                                                                                                                                                                                                                                                                                                                                                                                                                                                                                                                                                                                                                                                                                                                                                                                                                                                                                                                                                                                                                                                                                                                                                                                                                                                                                                                                                                                                                                                                                                                                                                                                                                              |
| Width (mm): 35                                                                                                                                                                                                                                                                                                                                                                                                                                                                                                                                                                                                                                                                                                                                                                                                                                                                                                                                                                                                                                                                                                                                                                                                                                                                                                                                                                                                                                                                                                                                                                                                                                                                                                                                                                                                                                                                                                                                                                                                                                                                                                                 |
| Width (in): 1 3/8                                                                                                                                                                                                                                                                                                                                                                                                                                                                                                                                                                                                                                                                                                                                                                                                                                                                                                                                                                                                                                                                                                                                                                                                                                                                                                                                                                                                                                                                                                                                                                                                                                                                                                                                                                                                                                                                                                                                                                                                                                                                                                              |
| Height (mm): 65                                                                                                                                                                                                                                                                                                                                                                                                                                                                                                                                                                                                                                                                                                                                                                                                                                                                                                                                                                                                                                                                                                                                                                                                                                                                                                                                                                                                                                                                                                                                                                                                                                                                                                                                                                                                                                                                                                                                                                                                                                                                                                                |
| Height (in): $2\frac{9}{16}$                                                                                                                                                                                                                                                                                                                                                                                                                                                                                                                                                                                                                                                                                                                                                                                                                                                                                                                                                                                                                                                                                                                                                                                                                                                                                                                                                                                                                                                                                                                                                                                                                                                                                                                                                                                                                                                                                                                                                                                                                                                                                                   |
| Ceiling Thickness (mm): 12.5                                                                                                                                                                                                                                                                                                                                                                                                                                                                                                                                                                                                                                                                                                                                                                                                                                                                                                                                                                                                                                                                                                                                                                                                                                                                                                                                                                                                                                                                                                                                                                                                                                                                                                                                                                                                                                                                                                                                                                                                                                                                                                   |
| Ceiling Thickness (in): 1/2                                                                                                                                                                                                                                                                                                                                                                                                                                                                                                                                                                                                                                                                                                                                                                                                                                                                                                                                                                                                                                                                                                                                                                                                                                                                                                                                                                                                                                                                                                                                                                                                                                                                                                                                                                                                                                                                                                                                                                                                                                                                                                    |
| Min. Recessing Depth (mm): 100                                                                                                                                                                                                                                                                                                                                                                                                                                                                                                                                                                                                                                                                                                                                                                                                                                                                                                                                                                                                                                                                                                                                                                                                                                                                                                                                                                                                                                                                                                                                                                                                                                                                                                                                                                                                                                                                                                                                                                                                                                                                                                 |
| Min. Recessing Depth (in): 3 <sup>15</sup> / <sub>16</sub>                                                                                                                                                                                                                                                                                                                                                                                                                                                                                                                                                                                                                                                                                                                                                                                                                                                                                                                                                                                                                                                                                                                                                                                                                                                                                                                                                                                                                                                                                                                                                                                                                                                                                                                                                                                                                                                                                                                                                                                                                                                                     |
| Light Distribution: Downlight                                                                                                                                                                                                                                                                                                                                                                                                                                                                                                                                                                                                                                                                                                                                                                                                                                                                                                                                                                                                                                                                                                                                                                                                                                                                                                                                                                                                                                                                                                                                                                                                                                                                                                                                                                                                                                                                                                                                                                                                                                                                                                  |
| Weight (kg): 0.737                                                                                                                                                                                                                                                                                                                                                                                                                                                                                                                                                                                                                                                                                                                                                                                                                                                                                                                                                                                                                                                                                                                                                                                                                                                                                                                                                                                                                                                                                                                                                                                                                                                                                                                                                                                                                                                                                                                                                                                                                                                                                                             |
| Weight (lbs): 1.61                                                                                                                                                                                                                                                                                                                                                                                                                                                                                                                                                                                                                                                                                                                                                                                                                                                                                                                                                                                                                                                                                                                                                                                                                                                                                                                                                                                                                                                                                                                                                                                                                                                                                                                                                                                                                                                                                                                                                                                                                                                                                                             |
| Fixture Finish: SSR / BKV / CWI / CRY / HAB / UFT / ITA / RUA / FTG / MYG / LOD / PUS / FRO / FUP / KIA / POP / BLS / SPG / MEY / GOH / GUM / CHC / CON / NOS / NO |
|                                                                                                                                                                                                                                                                                                                                                                                                                                                                                                                                                                                                                                                                                                                                                                                                                                                                                                                                                                                                                                                                                                                                                                                                                                                                                                                                                                                                                                                                                                                                                                                                                                                                                                                                                                                                                                                                                                                                                                                                                                                                                                                                |

COM / ABZ / JAG / OBR / MOS / ROR

Holder Finish: WHI / BLK

Fixture Material: Aluminum Die Cast

Cut-out Measurements: 273mm / 10 3/4" x 42mm / 15/8"

Upon Request: Unique Ceiling Thickness