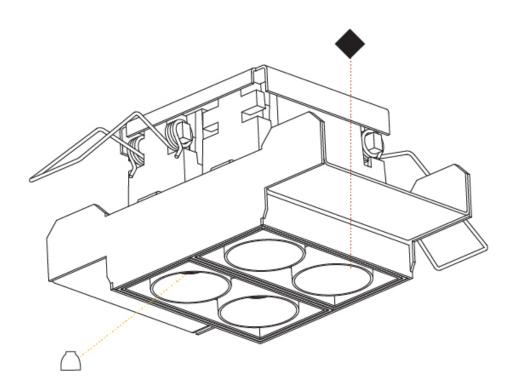

#### **GENERAL**

| Series: Magiq                    |  |
|----------------------------------|--|
| Subseries: Magiq 2x2 Cell Korona |  |
| Brand: Prolicht                  |  |
| Division: Architectural          |  |
| Mounting Type: Trimless          |  |
| Mounting Location: Ceiling       |  |
| Subcategory: Downlight           |  |

| Division: Architectural                                                                                                                             |
|-----------------------------------------------------------------------------------------------------------------------------------------------------|
| Mounting Type: Trimless                                                                                                                             |
| Mounting Location: Ceiling                                                                                                                          |
| Subcategory: Downlight                                                                                                                              |
| PHYSICAL                                                                                                                                            |
| Shape: Rectangle                                                                                                                                    |
| Length (mm): 70                                                                                                                                     |
| Length (in): 2 <sup>3</sup> / <sub>4</sub>                                                                                                          |
| Width (mm): 70                                                                                                                                      |
| Width (in): 2 <sup>3</sup> / <sub>4</sub>                                                                                                           |
| Height (mm): 65                                                                                                                                     |
| Height (in): 2 1/16                                                                                                                                 |
| Ceiling Thickness (mm): 12.5                                                                                                                        |
| Ceiling Thickness (in): 1/2                                                                                                                         |
| Min. Recessing Depth (mm): 100                                                                                                                      |
| Min. Recessing Depth (in): 3 15/16                                                                                                                  |
| Light Distribution: Downlight                                                                                                                       |
| Weight (kg): 0.437                                                                                                                                  |
| Weight (lbs): 0.96                                                                                                                                  |
| Fixture Finish: SSR / BKV / CWI / CRY / HAB / UFT / ITA / RUA / FTG / MYG / LOD / PUS / FRO / FUP / KIA / POP / BLS / SPG / MEY / GOH / GUM / CHC / |

| COM / ABZ / JAG / OBR / MOS / ROR                              |
|----------------------------------------------------------------|
| Fixture Material: Aluminum Die Cast                            |
|                                                                |
| Cut-out Measurements: 82mm/ 3 1/4" x 42mm / 1 5/8"             |
| Upon Request: Unique Ceiling Thickness                         |
| ELECTRICAL                                                     |
| Lamp Type: LED (Zhaga Standard)                                |
| Input Wattage (W): 18                                          |
| Total Output Wattage (W): 16.4                                 |
| Dimming: Tri-Mode (Non-Dimming and Phase Dimming (120Vac only) |
| and 0-10V Dimming)                                             |
| Driver Included: No                                            |
| Driver Location: Recessed Housing                              |
| Driver Type: Constant Current - Universal                      |
| Driver Class: Class 2                                          |
| Housing: See components                                        |
| Input Voltage (V): 120 - 277                                   |
| Constant Current (MA): 1050                                    |
| LED                                                            |
| N 1 (150 4                                                     |