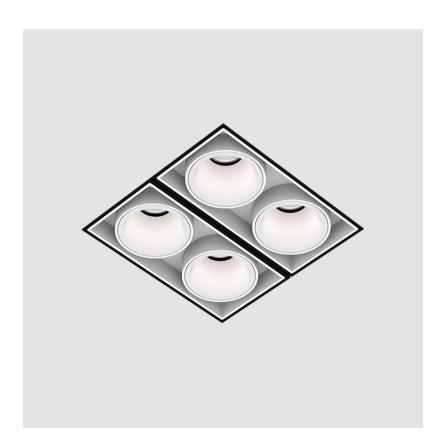

#### **MAGIQ 2X2 CELL KORONA TRIMLESS**

| A35572      |       | -      | -        | -         |  |
|-------------|-------|--------|----------|-----------|--|
| base number | Color | Finish | Finishes | Reflector |  |

#### **GENERAL**

| Series: Magiq                    |  |
|----------------------------------|--|
| Subseries: Magiq 2x2 Cell Korona |  |
| Brand: Prolicht                  |  |
| Division: Architectural          |  |
| Mounting Type: Trimless          |  |
| Mounting Location: Ceiling       |  |
| Subcategory: Downlight           |  |

| Division: Architectural                                                                                                                             |
|-----------------------------------------------------------------------------------------------------------------------------------------------------|
| Mounting Type: Trimless                                                                                                                             |
| Mounting Location: Ceiling                                                                                                                          |
| Subcategory: Downlight                                                                                                                              |
| PHYSICAL                                                                                                                                            |
| Shape: Rectangle                                                                                                                                    |
| Length (mm): 70                                                                                                                                     |
| Length (in): 2 <sup>3</sup> / <sub>4</sub>                                                                                                          |
| Width (mm): 70                                                                                                                                      |
| Width (in): 2 <sup>3</sup> / <sub>4</sub>                                                                                                           |
| Height (mm): 65                                                                                                                                     |
| Height (in): 2 1/16                                                                                                                                 |
| Ceiling Thickness (mm): 12.5                                                                                                                        |
| Ceiling Thickness (in): 1/2                                                                                                                         |
| Min. Recessing Depth (mm): 100                                                                                                                      |
| Min. Recessing Depth (in): 3 15/16                                                                                                                  |
| Light Distribution: Downlight                                                                                                                       |
| Weight (kg): 0.437                                                                                                                                  |
| Weight (lbs): 0.96                                                                                                                                  |
| Fixture Finish: SSR / BKV / CWI / CRY / HAB / UFT / ITA / RUA / FTG / MYG / LOD / PUS / FRO / FUP / KIA / POP / BLS / SPG / MEY / GOH / GUM / CHC / |