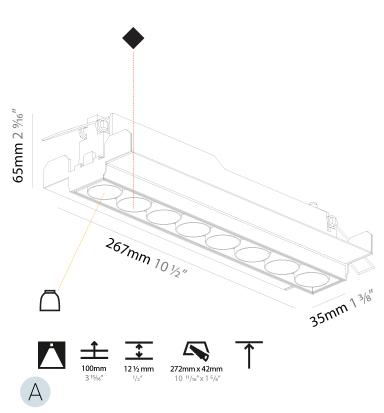

| Brand: Prolicht                                                                                                                                                                                                                                                                                                                                                                                                                                                                                                                                                                                                                                                                                                                                                                                                                                                                                                                                                                                                                                                                                                                                                                                                                                                                                                                                                                                                                                                                                                                                                                                                                                                                                                                                                                                                                                                                                                                                                                                                                                                                                                                |
|--------------------------------------------------------------------------------------------------------------------------------------------------------------------------------------------------------------------------------------------------------------------------------------------------------------------------------------------------------------------------------------------------------------------------------------------------------------------------------------------------------------------------------------------------------------------------------------------------------------------------------------------------------------------------------------------------------------------------------------------------------------------------------------------------------------------------------------------------------------------------------------------------------------------------------------------------------------------------------------------------------------------------------------------------------------------------------------------------------------------------------------------------------------------------------------------------------------------------------------------------------------------------------------------------------------------------------------------------------------------------------------------------------------------------------------------------------------------------------------------------------------------------------------------------------------------------------------------------------------------------------------------------------------------------------------------------------------------------------------------------------------------------------------------------------------------------------------------------------------------------------------------------------------------------------------------------------------------------------------------------------------------------------------------------------------------------------------------------------------------------------|
| Division: Architectural                                                                                                                                                                                                                                                                                                                                                                                                                                                                                                                                                                                                                                                                                                                                                                                                                                                                                                                                                                                                                                                                                                                                                                                                                                                                                                                                                                                                                                                                                                                                                                                                                                                                                                                                                                                                                                                                                                                                                                                                                                                                                                        |
| Mounting Type: Trimless                                                                                                                                                                                                                                                                                                                                                                                                                                                                                                                                                                                                                                                                                                                                                                                                                                                                                                                                                                                                                                                                                                                                                                                                                                                                                                                                                                                                                                                                                                                                                                                                                                                                                                                                                                                                                                                                                                                                                                                                                                                                                                        |
| Mounting Location: Ceiling                                                                                                                                                                                                                                                                                                                                                                                                                                                                                                                                                                                                                                                                                                                                                                                                                                                                                                                                                                                                                                                                                                                                                                                                                                                                                                                                                                                                                                                                                                                                                                                                                                                                                                                                                                                                                                                                                                                                                                                                                                                                                                     |
| Subcategory: Downlight                                                                                                                                                                                                                                                                                                                                                                                                                                                                                                                                                                                                                                                                                                                                                                                                                                                                                                                                                                                                                                                                                                                                                                                                                                                                                                                                                                                                                                                                                                                                                                                                                                                                                                                                                                                                                                                                                                                                                                                                                                                                                                         |
| PHYSICAL                                                                                                                                                                                                                                                                                                                                                                                                                                                                                                                                                                                                                                                                                                                                                                                                                                                                                                                                                                                                                                                                                                                                                                                                                                                                                                                                                                                                                                                                                                                                                                                                                                                                                                                                                                                                                                                                                                                                                                                                                                                                                                                       |
| Shape: Rectangle                                                                                                                                                                                                                                                                                                                                                                                                                                                                                                                                                                                                                                                                                                                                                                                                                                                                                                                                                                                                                                                                                                                                                                                                                                                                                                                                                                                                                                                                                                                                                                                                                                                                                                                                                                                                                                                                                                                                                                                                                                                                                                               |
| Length (mm): 267                                                                                                                                                                                                                                                                                                                                                                                                                                                                                                                                                                                                                                                                                                                                                                                                                                                                                                                                                                                                                                                                                                                                                                                                                                                                                                                                                                                                                                                                                                                                                                                                                                                                                                                                                                                                                                                                                                                                                                                                                                                                                                               |
| Length (in): 10 ½                                                                                                                                                                                                                                                                                                                                                                                                                                                                                                                                                                                                                                                                                                                                                                                                                                                                                                                                                                                                                                                                                                                                                                                                                                                                                                                                                                                                                                                                                                                                                                                                                                                                                                                                                                                                                                                                                                                                                                                                                                                                                                              |
| Width (mm): 35                                                                                                                                                                                                                                                                                                                                                                                                                                                                                                                                                                                                                                                                                                                                                                                                                                                                                                                                                                                                                                                                                                                                                                                                                                                                                                                                                                                                                                                                                                                                                                                                                                                                                                                                                                                                                                                                                                                                                                                                                                                                                                                 |
| Width (in): 1 3/8                                                                                                                                                                                                                                                                                                                                                                                                                                                                                                                                                                                                                                                                                                                                                                                                                                                                                                                                                                                                                                                                                                                                                                                                                                                                                                                                                                                                                                                                                                                                                                                                                                                                                                                                                                                                                                                                                                                                                                                                                                                                                                              |
| Height (mm): 65                                                                                                                                                                                                                                                                                                                                                                                                                                                                                                                                                                                                                                                                                                                                                                                                                                                                                                                                                                                                                                                                                                                                                                                                                                                                                                                                                                                                                                                                                                                                                                                                                                                                                                                                                                                                                                                                                                                                                                                                                                                                                                                |
| Height (in): $2\frac{9}{16}$                                                                                                                                                                                                                                                                                                                                                                                                                                                                                                                                                                                                                                                                                                                                                                                                                                                                                                                                                                                                                                                                                                                                                                                                                                                                                                                                                                                                                                                                                                                                                                                                                                                                                                                                                                                                                                                                                                                                                                                                                                                                                                   |
| Ceiling Thickness (mm): 12.5                                                                                                                                                                                                                                                                                                                                                                                                                                                                                                                                                                                                                                                                                                                                                                                                                                                                                                                                                                                                                                                                                                                                                                                                                                                                                                                                                                                                                                                                                                                                                                                                                                                                                                                                                                                                                                                                                                                                                                                                                                                                                                   |
| Ceiling Thickness (in): 1/2                                                                                                                                                                                                                                                                                                                                                                                                                                                                                                                                                                                                                                                                                                                                                                                                                                                                                                                                                                                                                                                                                                                                                                                                                                                                                                                                                                                                                                                                                                                                                                                                                                                                                                                                                                                                                                                                                                                                                                                                                                                                                                    |
| Min. Recessing Depth (mm): 100                                                                                                                                                                                                                                                                                                                                                                                                                                                                                                                                                                                                                                                                                                                                                                                                                                                                                                                                                                                                                                                                                                                                                                                                                                                                                                                                                                                                                                                                                                                                                                                                                                                                                                                                                                                                                                                                                                                                                                                                                                                                                                 |
| Min. Recessing Depth (in): 3 <sup>15</sup> / <sub>16</sub>                                                                                                                                                                                                                                                                                                                                                                                                                                                                                                                                                                                                                                                                                                                                                                                                                                                                                                                                                                                                                                                                                                                                                                                                                                                                                                                                                                                                                                                                                                                                                                                                                                                                                                                                                                                                                                                                                                                                                                                                                                                                     |
| Light Distribution: Downlight                                                                                                                                                                                                                                                                                                                                                                                                                                                                                                                                                                                                                                                                                                                                                                                                                                                                                                                                                                                                                                                                                                                                                                                                                                                                                                                                                                                                                                                                                                                                                                                                                                                                                                                                                                                                                                                                                                                                                                                                                                                                                                  |
| Weight (kg): 0.737                                                                                                                                                                                                                                                                                                                                                                                                                                                                                                                                                                                                                                                                                                                                                                                                                                                                                                                                                                                                                                                                                                                                                                                                                                                                                                                                                                                                                                                                                                                                                                                                                                                                                                                                                                                                                                                                                                                                                                                                                                                                                                             |
| Weight (lbs): 1.61                                                                                                                                                                                                                                                                                                                                                                                                                                                                                                                                                                                                                                                                                                                                                                                                                                                                                                                                                                                                                                                                                                                                                                                                                                                                                                                                                                                                                                                                                                                                                                                                                                                                                                                                                                                                                                                                                                                                                                                                                                                                                                             |
| Fixture Finish: SSR / BKV / CWI / CRY / HAB / UFT / ITA / RUA / FTG / MYG / LOD / PUS / FRO / FUP / KIA / POP / BLS / SPG / MEY / GOH / GUM / CHC / CON / NOS / NO |
|                                                                                                                                                                                                                                                                                                                                                                                                                                                                                                                                                                                                                                                                                                                                                                                                                                                                                                                                                                                                                                                                                                                                                                                                                                                                                                                                                                                                                                                                                                                                                                                                                                                                                                                                                                                                                                                                                                                                                                                                                                                                                                                                |

COM / ABZ / JAG / OBR / MOS / ROR

Holder Finish: WHI / BLK

Fixture Material: Aluminum Die Cast

Cut-out Measurements: 273mm / 10 3/4" x 42mm / 15/8"

Upon Request: Unique Ceiling Thickness