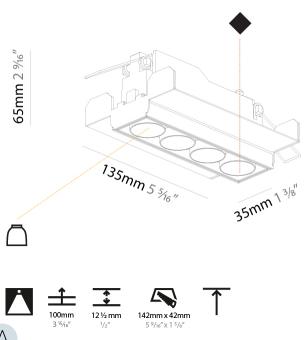

| Diana. Froncii                                                                                                                                      |
|-----------------------------------------------------------------------------------------------------------------------------------------------------|
| Division: Architectural                                                                                                                             |
| Mounting Type: Trimless                                                                                                                             |
| Mounting Location: Ceiling                                                                                                                          |
| Subcategory: Downlight                                                                                                                              |
| PHYSICAL                                                                                                                                            |
| Shape: Rectangle                                                                                                                                    |
| Length (mm): 135                                                                                                                                    |
| Length (in): $5\frac{5}{16}$                                                                                                                        |
| Width (mm): 35                                                                                                                                      |
| Width (in): $1\frac{3}{8}$                                                                                                                          |
| Height (mm): 65                                                                                                                                     |
| Height (in): 2 <sup>9</sup> / <sub>16</sub>                                                                                                         |
| Ceiling Thickness (mm): 12.5                                                                                                                        |
| Ceiling Thickness (in): 1/2                                                                                                                         |
| Min. Recessing Depth (mm): 100                                                                                                                      |
| Min. Recessing Depth (in): 3 15/16                                                                                                                  |
| Light Distribution: Downlight                                                                                                                       |
| Weight (kg): 0.401                                                                                                                                  |
| Weight (lbs): 0.88                                                                                                                                  |
| Fixture Finish: SSR / BKV / CWI / CRY / HAB / UFT / ITA / RUA / FTG / MYG / LOD / PUS / FRO / FUP / KIA / POP / BLS / SPG / MEY / GOH / GUM / CHC / |

COM / ABZ / JAG / OBR / MOS / ROR

Holder Finish: WHI / BLK

Fixture Material: Aluminum Die Cast

Cut-out Measurements: 142mm / 5 9/16" x 42mm / 1 5/8"

Upon Request: Unique Ceiling Thickness