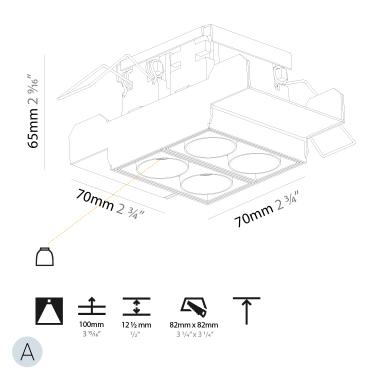

#### **GENERAL**

| Series: Magiq                    |  |
|----------------------------------|--|
| Subseries: Magiq 2x2 Cell Korona |  |
| Brand: Prolicht                  |  |
| Division: Architectural          |  |
| Mounting Type: Trimless          |  |
| Mounting Location: Ceiling       |  |
| Subcategory: Downlight           |  |

| Division: Architectural                                                                                                                             |
|-----------------------------------------------------------------------------------------------------------------------------------------------------|
| Mounting Type: Trimless                                                                                                                             |
| Mounting Location: Ceiling                                                                                                                          |
| Subcategory: Downlight                                                                                                                              |
| PHYSICAL                                                                                                                                            |
| Shape: Rectangle                                                                                                                                    |
| Length (mm): 70                                                                                                                                     |
| Length (in): 2 <sup>3</sup> / <sub>4</sub>                                                                                                          |
| Width (mm): 70                                                                                                                                      |
| Width (in): 2 <sup>3</sup> / <sub>4</sub>                                                                                                           |
| Height (mm): 65                                                                                                                                     |
| Height (in): 2 1/16                                                                                                                                 |
| Ceiling Thickness (mm): 12.5                                                                                                                        |
| Ceiling Thickness (in): 1/2                                                                                                                         |
| Min. Recessing Depth (mm): 100                                                                                                                      |
| Min. Recessing Depth (in): 3 15/16                                                                                                                  |
| Light Distribution: Downlight                                                                                                                       |
| Weight (kg): 0.437                                                                                                                                  |
| Weight (lbs): 0.96                                                                                                                                  |
| Fixture Finish: SSR / BKV / CWI / CRY / HAB / UFT / ITA / RUA / FTG / MYG / LOD / PUS / FRO / FUP / KIA / POP / BLS / SPG / MEY / GOH / GUM / CHC / |

| COM / ABZ / JAG / OBR / MOS / ROR                              |
|----------------------------------------------------------------|
| Fixture Material: Aluminum Die Cast                            |
|                                                                |
| Cut-out Measurements: 82mm/ 3 1/4" x 42mm / 1 5/8"             |
| Upon Request: Unique Ceiling Thickness                         |
| ELECTRICAL                                                     |
| Lamp Type: LED (Zhaga Standard)                                |
| Input Wattage (W): 18                                          |
| Total Output Wattage (W): 16.4                                 |
| Dimming: Tri-Mode (Non-Dimming and Phase Dimming (120Vac only) |
| and 0-10V Dimming)                                             |
| Driver Included: No                                            |
| Driver Location: Recessed Housing                              |
| Driver Type: Constant Current - Universal                      |
| Driver Class: Class 2                                          |
| Housing: See components                                        |
| Input Voltage (V): 120 - 277                                   |
| Constant Current (MA): 1050                                    |
| LED                                                            |
| N 1 (150 4                                                     |