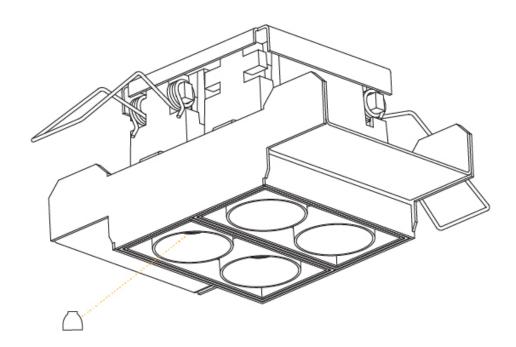

#### **MAGIQ 8 CELL KORONA TRIMLESS**

| A35136      |       | -        | -         |
|-------------|-------|----------|-----------|
| base number | Color | Finishes | Reflector |

1.To build a product code in our configurator select the specify button on the base model # product page

#### **GENERAL**

| Series: Magiq                  |  |
|--------------------------------|--|
| Subseries: Magiq 8 Cell Korona |  |
| Brand: Prolicht                |  |
| Division: Architectural        |  |
| Mounting Type: Trimless        |  |
| Mounting Location: Ceiling     |  |
| Subcategory: Downlight         |  |

| Brand: Prolicht                                                                                                                                                                                                                                                                                                                                                                                                                                                                                                                                                                                                                                                                                                                                                                                                                                                                                                                                                                                                                                                                                                                                                                                                                                                                                                                                                                                                                                                                                                                                                                                                                                                                                                                                                                                                                                                                                                                                                                                                                                                                                                                |
|--------------------------------------------------------------------------------------------------------------------------------------------------------------------------------------------------------------------------------------------------------------------------------------------------------------------------------------------------------------------------------------------------------------------------------------------------------------------------------------------------------------------------------------------------------------------------------------------------------------------------------------------------------------------------------------------------------------------------------------------------------------------------------------------------------------------------------------------------------------------------------------------------------------------------------------------------------------------------------------------------------------------------------------------------------------------------------------------------------------------------------------------------------------------------------------------------------------------------------------------------------------------------------------------------------------------------------------------------------------------------------------------------------------------------------------------------------------------------------------------------------------------------------------------------------------------------------------------------------------------------------------------------------------------------------------------------------------------------------------------------------------------------------------------------------------------------------------------------------------------------------------------------------------------------------------------------------------------------------------------------------------------------------------------------------------------------------------------------------------------------------|
| Division: Architectural                                                                                                                                                                                                                                                                                                                                                                                                                                                                                                                                                                                                                                                                                                                                                                                                                                                                                                                                                                                                                                                                                                                                                                                                                                                                                                                                                                                                                                                                                                                                                                                                                                                                                                                                                                                                                                                                                                                                                                                                                                                                                                        |
| Mounting Type: Trimless                                                                                                                                                                                                                                                                                                                                                                                                                                                                                                                                                                                                                                                                                                                                                                                                                                                                                                                                                                                                                                                                                                                                                                                                                                                                                                                                                                                                                                                                                                                                                                                                                                                                                                                                                                                                                                                                                                                                                                                                                                                                                                        |
| Mounting Location: Ceiling                                                                                                                                                                                                                                                                                                                                                                                                                                                                                                                                                                                                                                                                                                                                                                                                                                                                                                                                                                                                                                                                                                                                                                                                                                                                                                                                                                                                                                                                                                                                                                                                                                                                                                                                                                                                                                                                                                                                                                                                                                                                                                     |
| Subcategory: Downlight                                                                                                                                                                                                                                                                                                                                                                                                                                                                                                                                                                                                                                                                                                                                                                                                                                                                                                                                                                                                                                                                                                                                                                                                                                                                                                                                                                                                                                                                                                                                                                                                                                                                                                                                                                                                                                                                                                                                                                                                                                                                                                         |
| PHYSICAL                                                                                                                                                                                                                                                                                                                                                                                                                                                                                                                                                                                                                                                                                                                                                                                                                                                                                                                                                                                                                                                                                                                                                                                                                                                                                                                                                                                                                                                                                                                                                                                                                                                                                                                                                                                                                                                                                                                                                                                                                                                                                                                       |
| Shape: Rectangle                                                                                                                                                                                                                                                                                                                                                                                                                                                                                                                                                                                                                                                                                                                                                                                                                                                                                                                                                                                                                                                                                                                                                                                                                                                                                                                                                                                                                                                                                                                                                                                                                                                                                                                                                                                                                                                                                                                                                                                                                                                                                                               |
| Length (mm): 267                                                                                                                                                                                                                                                                                                                                                                                                                                                                                                                                                                                                                                                                                                                                                                                                                                                                                                                                                                                                                                                                                                                                                                                                                                                                                                                                                                                                                                                                                                                                                                                                                                                                                                                                                                                                                                                                                                                                                                                                                                                                                                               |
| Length (in): 10 ½                                                                                                                                                                                                                                                                                                                                                                                                                                                                                                                                                                                                                                                                                                                                                                                                                                                                                                                                                                                                                                                                                                                                                                                                                                                                                                                                                                                                                                                                                                                                                                                                                                                                                                                                                                                                                                                                                                                                                                                                                                                                                                              |
| Width (mm): 35                                                                                                                                                                                                                                                                                                                                                                                                                                                                                                                                                                                                                                                                                                                                                                                                                                                                                                                                                                                                                                                                                                                                                                                                                                                                                                                                                                                                                                                                                                                                                                                                                                                                                                                                                                                                                                                                                                                                                                                                                                                                                                                 |
| Width (in): 1 3/8                                                                                                                                                                                                                                                                                                                                                                                                                                                                                                                                                                                                                                                                                                                                                                                                                                                                                                                                                                                                                                                                                                                                                                                                                                                                                                                                                                                                                                                                                                                                                                                                                                                                                                                                                                                                                                                                                                                                                                                                                                                                                                              |
| Height (mm): 65                                                                                                                                                                                                                                                                                                                                                                                                                                                                                                                                                                                                                                                                                                                                                                                                                                                                                                                                                                                                                                                                                                                                                                                                                                                                                                                                                                                                                                                                                                                                                                                                                                                                                                                                                                                                                                                                                                                                                                                                                                                                                                                |
| Height (in): $2\frac{9}{16}$                                                                                                                                                                                                                                                                                                                                                                                                                                                                                                                                                                                                                                                                                                                                                                                                                                                                                                                                                                                                                                                                                                                                                                                                                                                                                                                                                                                                                                                                                                                                                                                                                                                                                                                                                                                                                                                                                                                                                                                                                                                                                                   |
| Ceiling Thickness (mm): 12.5                                                                                                                                                                                                                                                                                                                                                                                                                                                                                                                                                                                                                                                                                                                                                                                                                                                                                                                                                                                                                                                                                                                                                                                                                                                                                                                                                                                                                                                                                                                                                                                                                                                                                                                                                                                                                                                                                                                                                                                                                                                                                                   |
| Ceiling Thickness (in): 1/2                                                                                                                                                                                                                                                                                                                                                                                                                                                                                                                                                                                                                                                                                                                                                                                                                                                                                                                                                                                                                                                                                                                                                                                                                                                                                                                                                                                                                                                                                                                                                                                                                                                                                                                                                                                                                                                                                                                                                                                                                                                                                                    |
| Min. Recessing Depth (mm): 100                                                                                                                                                                                                                                                                                                                                                                                                                                                                                                                                                                                                                                                                                                                                                                                                                                                                                                                                                                                                                                                                                                                                                                                                                                                                                                                                                                                                                                                                                                                                                                                                                                                                                                                                                                                                                                                                                                                                                                                                                                                                                                 |
| Min. Recessing Depth (in): 3 <sup>15</sup> / <sub>16</sub>                                                                                                                                                                                                                                                                                                                                                                                                                                                                                                                                                                                                                                                                                                                                                                                                                                                                                                                                                                                                                                                                                                                                                                                                                                                                                                                                                                                                                                                                                                                                                                                                                                                                                                                                                                                                                                                                                                                                                                                                                                                                     |
| Light Distribution: Downlight                                                                                                                                                                                                                                                                                                                                                                                                                                                                                                                                                                                                                                                                                                                                                                                                                                                                                                                                                                                                                                                                                                                                                                                                                                                                                                                                                                                                                                                                                                                                                                                                                                                                                                                                                                                                                                                                                                                                                                                                                                                                                                  |
| Weight (kg): 0.737                                                                                                                                                                                                                                                                                                                                                                                                                                                                                                                                                                                                                                                                                                                                                                                                                                                                                                                                                                                                                                                                                                                                                                                                                                                                                                                                                                                                                                                                                                                                                                                                                                                                                                                                                                                                                                                                                                                                                                                                                                                                                                             |
| Weight (lbs): 1.61                                                                                                                                                                                                                                                                                                                                                                                                                                                                                                                                                                                                                                                                                                                                                                                                                                                                                                                                                                                                                                                                                                                                                                                                                                                                                                                                                                                                                                                                                                                                                                                                                                                                                                                                                                                                                                                                                                                                                                                                                                                                                                             |
| Fixture Finish: SSR / BKV / CWI / CRY / HAB / UFT / ITA / RUA / FTG / MYG / LOD / PUS / FRO / FUP / KIA / POP / BLS / SPG / MEY / GOH / GUM / CHC / CON / NOS / NO |
|                                                                                                                                                                                                                                                                                                                                                                                                                                                                                                                                                                                                                                                                                                                                                                                                                                                                                                                                                                                                                                                                                                                                                                                                                                                                                                                                                                                                                                                                                                                                                                                                                                                                                                                                                                                                                                                                                                                                                                                                                                                                                                                                |