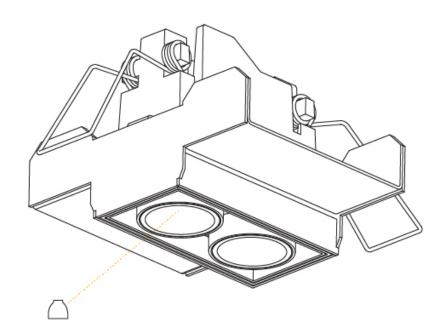

#### **GENERAL**

| Series: Magiq                  |  |
|--------------------------------|--|
| Subseries: Magiq 4 Cell Korona |  |
| Brand: Prolicht                |  |
| Division: Architectural        |  |
| Mounting Type: Trimless        |  |
| Mounting Location: Ceiling     |  |
| Subcategory: Downlight         |  |

| Diana. Froncii                                                                                                                                      |
|-----------------------------------------------------------------------------------------------------------------------------------------------------|
| Division: Architectural                                                                                                                             |
| Mounting Type: Trimless                                                                                                                             |
| Mounting Location: Ceiling                                                                                                                          |
| Subcategory: Downlight                                                                                                                              |
| PHYSICAL                                                                                                                                            |
| Shape: Rectangle                                                                                                                                    |
| Length (mm): 135                                                                                                                                    |
| Length (in): $5\frac{5}{16}$                                                                                                                        |
| Width (mm): 35                                                                                                                                      |
| Width (in): $1\frac{3}{8}$                                                                                                                          |
| Height (mm): 65                                                                                                                                     |
| Height (in): 2 <sup>9</sup> / <sub>16</sub>                                                                                                         |
| Ceiling Thickness (mm): 12.5                                                                                                                        |
| Ceiling Thickness (in): 1/2                                                                                                                         |
| Min. Recessing Depth (mm): 100                                                                                                                      |
| Min. Recessing Depth (in): 3 15/16                                                                                                                  |
| Light Distribution: Downlight                                                                                                                       |
| Weight (kg): 0.401                                                                                                                                  |
| Weight (lbs): 0.88                                                                                                                                  |
| Fixture Finish: SSR / BKV / CWI / CRY / HAB / UFT / ITA / RUA / FTG / MYG / LOD / PUS / FRO / FUP / KIA / POP / BLS / SPG / MEY / GOH / GUM / CHC / |

COM / ABZ / JAG / OBR / MOS / ROR

Holder Finish: WHI / BLK

Fixture Material: Aluminum Die Cast

Cut-out Measurements: 142mm / 5 9/16" x 42mm / 1 5/8"

Upon Request: Unique Ceiling Thickness